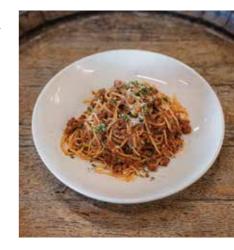

# Spaghetti Bolognese

Special blend of beef and pork mince, slowly simmered with vegetables and herbs. (Beef only option available)

#### Spaghetti Bolognese

Special blend of beef and pork mince, slowly simmered with vegetables and herbs. Beef only option available.